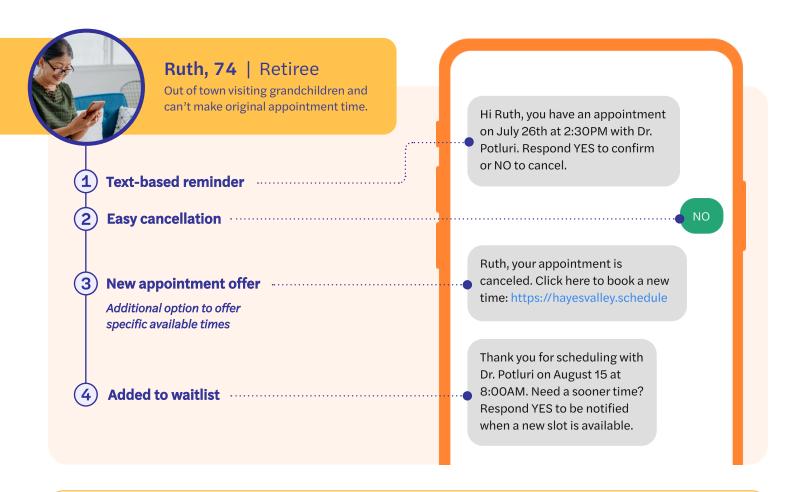

- Simplify patient intake with bi-directional digital forms integrated with athenahealth
- Provide 24/7 scheduling with flexible appointment types and Digital Call Deflection
- Automatically offer waitlist patients new appointments as soon as they're available
- ✓ Send two-way reminders to enable patients to confirm or cancel upcoming appointments scheduled in athenahealth